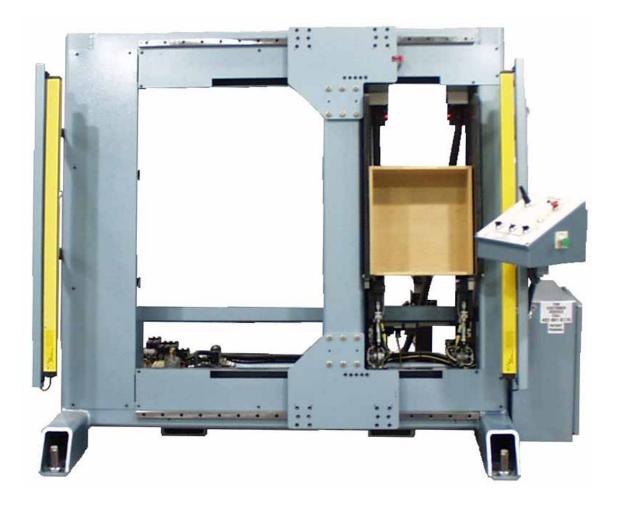

# PREMIER DOVETAIL DRAWER MACHINE

The CSE Automation, LLC Premier Dovetail Drawer Machine is an affordable system that squares and clamps a variety of interlocking joint style drawers. Designed for fast material placement and finished product removal.

The Premier Dovetail Drawer Machine is designed to assemble drawer boxes that use dovetail, box or doweled style corner joints. The boxes need to be loosely preassembled before clamping in this machine to ensure proper joint engagement. This machine is capable of producing 800 to 1,200 drawers per eight hour shift depending on the options selected. Standard joystick operation allows for quick and accurate size adjustments. Clamping is performed by an air motor, gear box and ball screw configuration providing the clamping force needed for a single cycle sequence. Front predrills and undermount glide clearance routers can be added as options. The frame is ergonomically designed at an angle for easy placement of sub-assembled drawers and fast removal of the finished product. Operating controls are simple and convenient to minimize training time. Machine functions are air powered with programmable electrical controls for accurate and reliable operation.