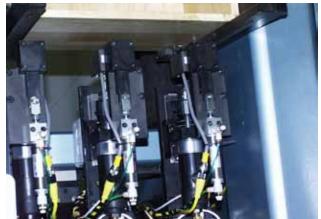

Rear view of the machine showing under mount drawer slide notch routers

Drawer front multi-position center and corner drilling.

#### \*OPTIONS AVAILABLE:

- · Drawer Subfront Corner Drilling
- · Drawer Subfront Center Predrilling
- Stationary Drawer Subfront Predrills
- Light Curtain
- Light Curtain Cycle
- Safety Fence
- · RearUndermount Drawer Slide Notch
- Routing with Vacuum Connections