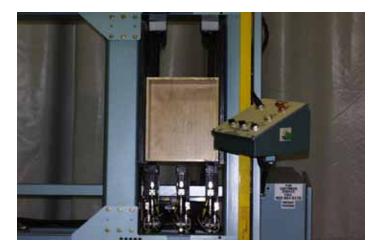

The Premier Dovetail Drawer Machine is designed to assemble drawer boxes that use dovetail, box or doweled style corner joints. The boxes need to be loosely preassembled before clamping in this machine to ensure proper joint engagement. This machine is capable of producing 800 to 1,200 drawers per eight hour shift depending on the options selected. Standard joystick operation allows for quick and accurate size adjustments. Clamping is performed by an air motor, gear box and ball screw configuration providing the clamping force needed for a single cycle sequence. Front predrills and undermount glide clearance routers can be added as options. The frame is ergonomically designed at an angle for easy placement of sub-assembled drawers and fast removal of the finished product. Operating controls are simple and convenient to minimize training time. Machine functions are air powered with programmable electrical controls for accurate and reliable operation.