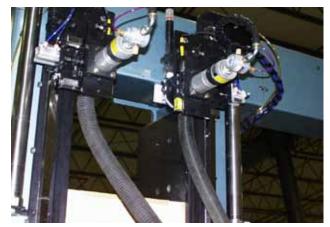

Rear view of the machine showing under mount drawer slide notch routers

Drawer front multi-position center and corner drilling.

#### \*OPTIONS AVAILABLE:

- · Drawer Subfront Corner Drilling
- · Drawer Subfront Center Predrilling
- Stationary Drawer Subfront Predrills
- Light Curtain
- Light Curtain Cycle
- Safety Fence
- · RearUndermount Drawer Slide Notch
- Routing with Vacuum Connections