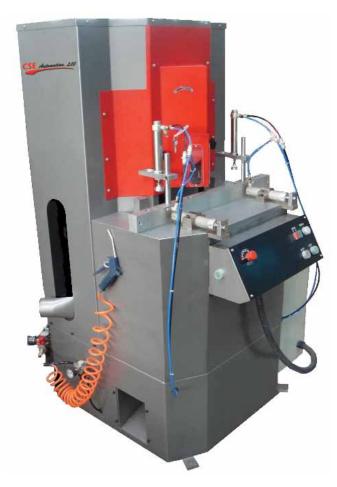

## DV-420 V-NOTCH DOUBLE MITER SAW

## Features

- Large capacity v-notch saw for accurate miter cutting of aluminum or PVC profiles
- Two 420 mm (16-1/2) diameter carbide-tipped sawblades provide a large profile cutting capacity of: 4.13" wide X 5.5" tall (dependent upon profile shape and complexity)
- Powerful 3.0 Horsepower, 3 phase motors with blade brake for increased operator safety
- · Two-hand safety control to initiate and maintain cutting sequence
- · All electrical components, wires and cables are CSA Approved
- · Adjustable hydro-pneumatic feed cylinders for precise control of cutting feed rate
- Adjustable pneumatic horizontal clamps push profile against front fence to minimize cut scrap. Vertical clamps included
- · Air service unit with filter and regulator. Lock-out device included
- Spraymist coolant system for aluminum cutting applications
- · Material in-feed conveyors and length guides (optional)